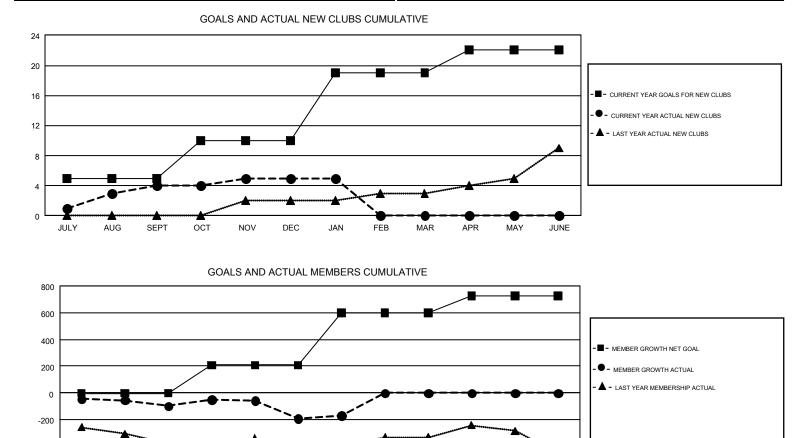

## GMT: CHRIS LEWIS

REPORT DOES NOT INCLUDE CLUBS IN UNDISTRICTED AREAS.

| Clubs                 |               |           |               | Members               |                           |                         |                                                    |  |
|-----------------------|---------------|-----------|---------------|-----------------------|---------------------------|-------------------------|----------------------------------------------------|--|
| RESULTS FOR 2018-2019 |               |           |               | RESULTS FOR 2018-2019 |                           |                         |                                                    |  |
| QUARTER               | NEW CLUB GOAL | NEW CLUBS | DROPPED CLUBS | QUARTER               | MEMBER GROWTH NET<br>GOAL | MEMBER GROWTH<br>ACTUAL | DROPPED<br>MEMBERS ACTUAL<br>(including transfers) |  |
| JULY/AUG/SEPT         | 5             | 4         | 2             | JULY/AUG/SEPT         | -2                        | 365                     | 405                                                |  |
| OCT/NOV/DEC           | 5             | 1         | 3             | OCT/NOV/DEC           | 210                       | 584                     | 622                                                |  |
| JAN/FEB/MAR           | 9             | 0         | 0             | JAN/FEB/MAR           | 392                       | 216                     | 167                                                |  |
| APR/MAY/JUNE          | 3             | 0         | 0             | APR/MAY/JUNE          | 125                       | 0                       | 0                                                  |  |

-600 JULY AUG SEPT OCT NOV DEC JAN FEB MAR APR MAY JUNE

| DROPPED CLUBS: 5  |       | 362 CLUBS OF 776 ADDED 1 OR MORE | GENDER DISTRIBUTION                |                 |       |
|-------------------|-------|----------------------------------|------------------------------------|-----------------|-------|
|                   |       | NEW MEMBERS                      | MALE                               | 12,887 (69.19%) |       |
| DROPPED MEMBERS   |       |                                  | FEMALE                             | 5,739 (30.81%)  |       |
| DROPPED MEMBERS   |       |                                  |                                    |                 |       |
| DECEASED          | 168   | CLICK HERE FOR CUMULATIVE        | TOTAL FAMILY UNIT MEMBERS          |                 | 3,471 |
| CLUB CANCELLED 12 |       | MEMBERSHIP DATA                  |                                    |                 | 1,775 |
| OTHER             | 1,014 |                                  | FAMILY MEMBERS PAYING HALF DUES 1, |                 |       |
| TOTAL             | 1,194 |                                  |                                    |                 |       |